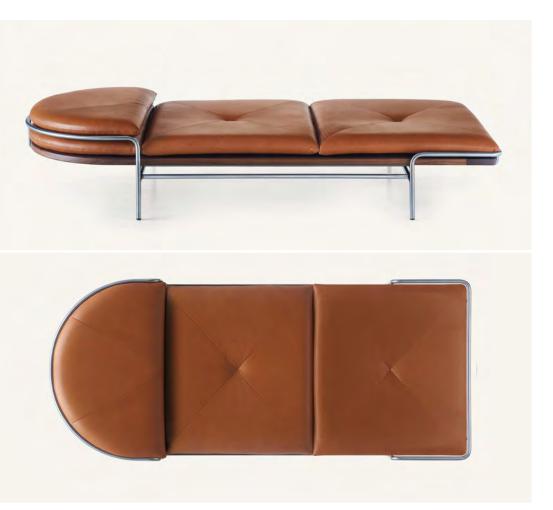

 CB-457
 W 82"
 W 208.5cm

 Geometric
 D 33 5/8"
 D 88.5cm

 Daybed
 SH 13 1/8"
 H 33.4cm

Carved solid Walnut, Ash or Ebonized Ash. Frame Options: Satin Nickel or Bronze.

Design 2017

## GEOMETRIC DAYBED

The Geometric Series from BassamFellows celebrates the sublimity of pure geometry championed by the Wiener Werkstätte and the Bauhaus.

The Geometric Daybed's seat deck is comprised of a solid wood frame with pegged slats engineered to allow for variable flex. The tubular steel base creates a continuous arc that holds leather cushions made of dual-density foam for comfort and support. Tufted cushions feature cross-angle seams that radiate from the tuft to align with the posts of the tubular steel structure, a gesture that highlights the design's overall geometry, linking back to the importance of linearity and architectural draftsmanship inherent in BassamFellows' work.